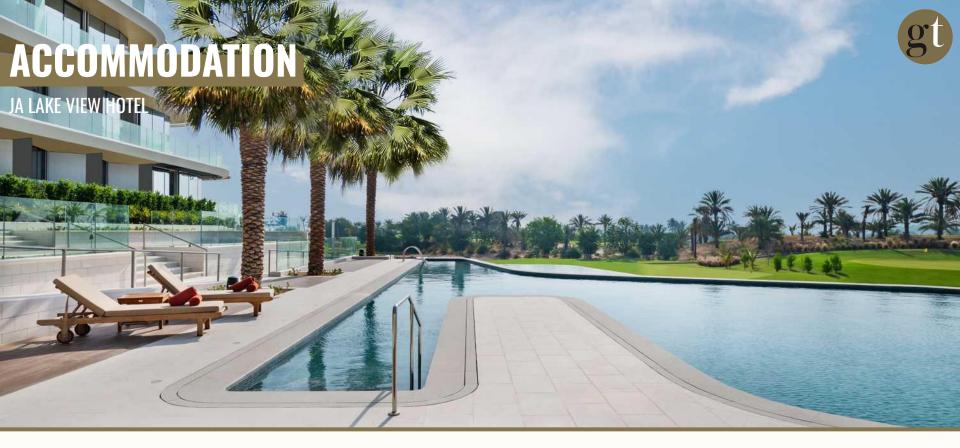

Full English Breakfast

Check out

Transfer to Dubai Airport

Departures

The all new five star Lake View Hotel overlooks the golf course and consists of, three swimming pools, and all new dining experiences. Guests have full access to the private beach and all JA The Resort activities including JA Equestrian Centre, Calm Spa & Salon, JA Marina, and more.