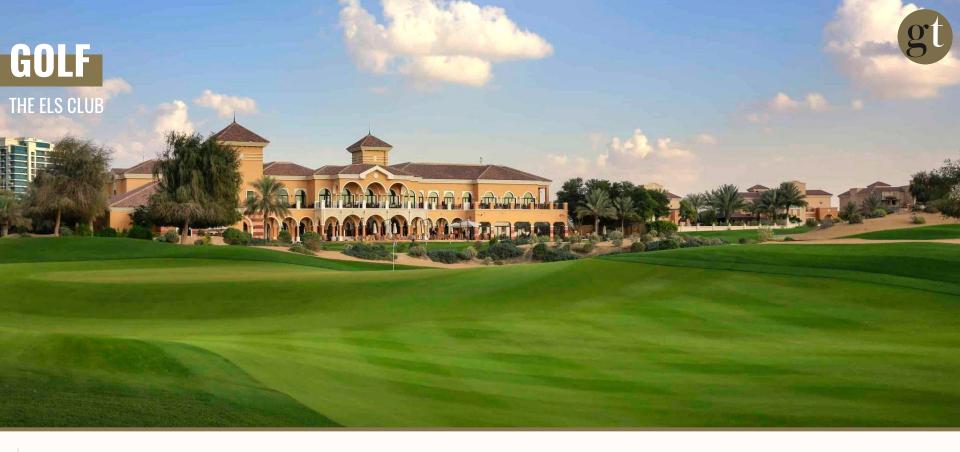

Full Buffet Breakfast

Golf: The Els Club

Breakfast Golf: Trump International Golf

THURSDAY

JANUARY

Full Buffet

Club

**26TH** 

An 18-hole links style course offering a one-of-a-kind experience for golfers of all skill levels. Routed on over 500 acres and forged from what was previously flat and barren desert, Trump International Golf Club, Dubai has become a pre-eminent destination in the golf world. Aspects of the design blended with the desert climate work in cohesion to provide a special golf experience and a true test of the game.